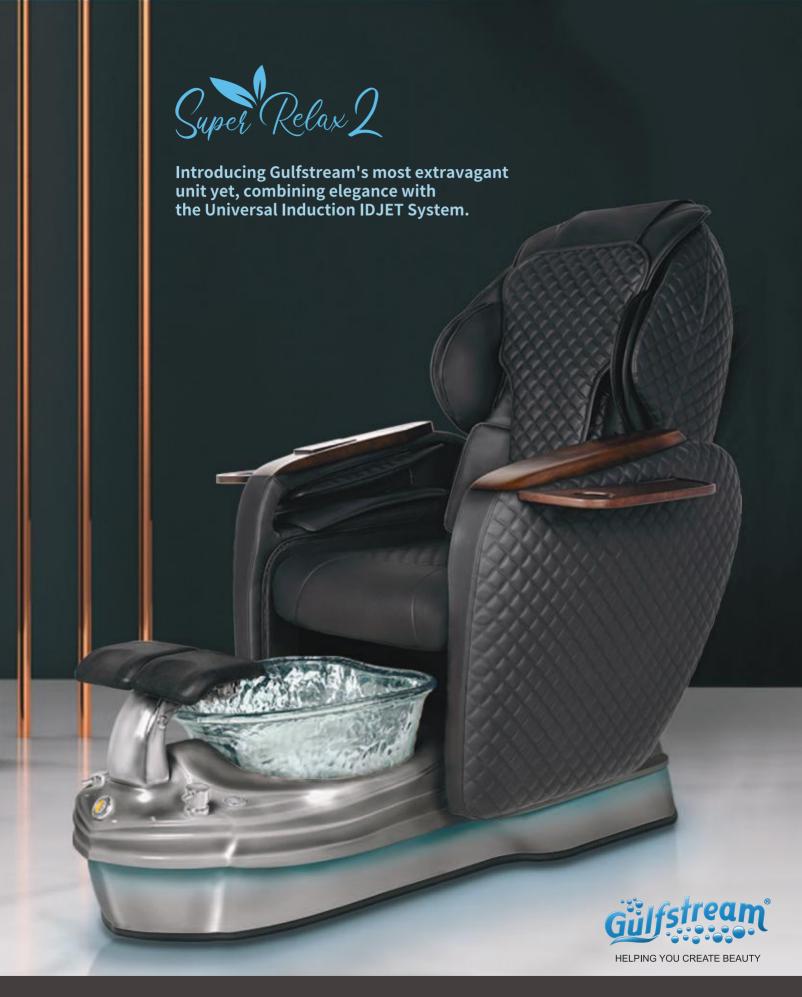

Introducing Gulfstream's most extravagant unit yet, Super Relax Spa 2 combines Elegance with the Universal Induction IDJET System.

An appealing shaped base with a sparkling glass bowl linked together with this amazing upscale all over body massage chair.

Bathing your customers in luxuriousness plus giving them peace of mind.

A wonderful experience for both client and technician.