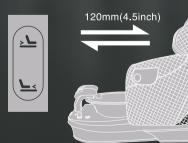

USB INTERFACE
USB interface in the back of the armrest, which is convenient and practical.

66 FORWARD/BACKWARDBUTTON

Auxiliary button to help the technician move the customer's seat back/forward easily.