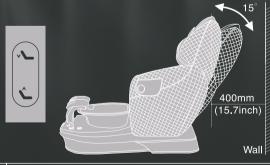

USB INTERFACE
USB interface in the back of the armrest, which is convenient and practical.

66 FORWARD/BACKWARDBUTTON

Auxiliary button to help the technician move the customer's seat back/forward easily.