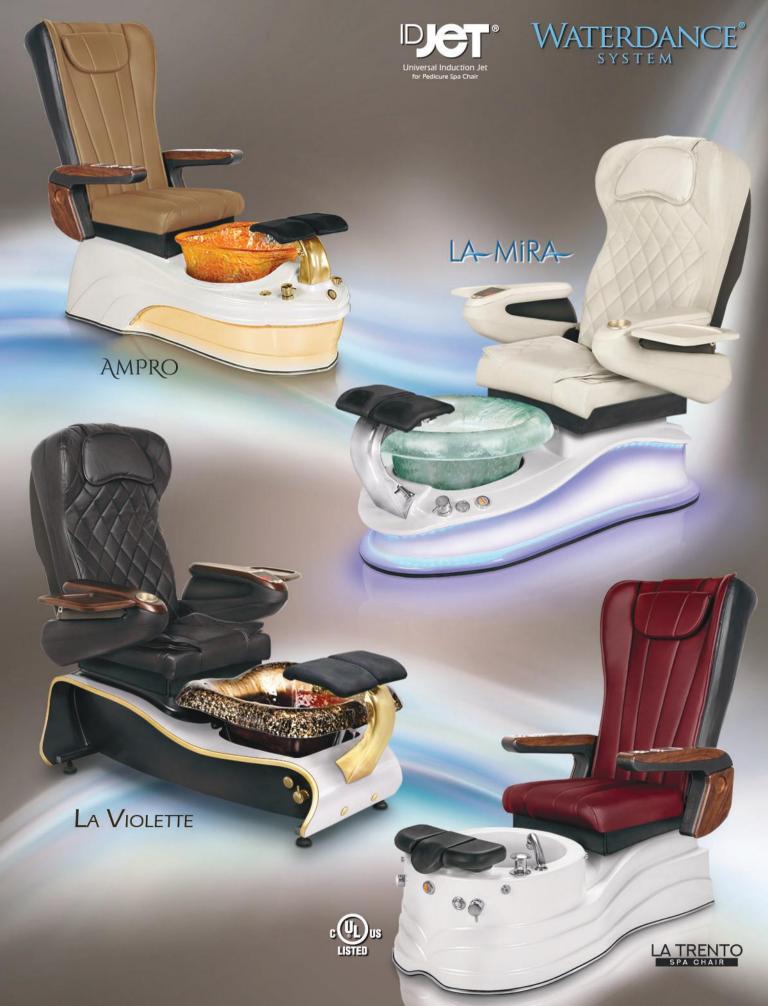

Introducing Gulfstream's most extravagant unit yet, Super Relax Spa 2 combines Elegance with the Universal Induction IDJET System.

An appealing shaped base with a sparkling glass bowl linked together with this amazing upscale all over body massage chair.

It offers options according to your interest with its gold and chrome models.

Toll Free. 1.877.622.4853

www.gulfstreaminc.com

Patented.

Worldwide Patent Pending.