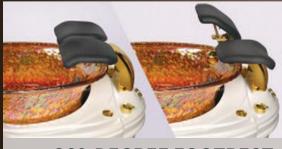

#### Introducing Gulfstreams versatile and universal new footrest.

Each pad can be lifted, turned and used in many different positions.

The revolutionary 360-degree footrest enhanced for the customers' satisfaction.

## FEATURES OF FUNCTIONAL POINTS

More Personalized Overall Design

**ARM AIRBAG**Full package massage experience.

360-DEGREE FOOTREST Gulfstream's versatile and universal new 360-degree footrest.

WIRELESS CHARGING
Built-in super convenient the wireless charging will be available in early 2023.