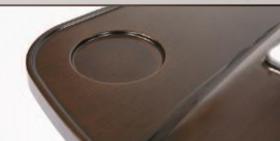

nse muscles.



- Innovatively integrating air suspension technology, promoting the upgrade of massage quality.
- Say goodbye to the rough massage feeling. Feel more flexible and more sensitive touch.
- More flexible tracking.
- Let the body genuinely enjoy the art of massage.

## FEATURES OF FUNCTIONAL POINTS

More Personalized Overall Design









**ARM AIRBAG**Full package massage experience.



360-DEGREE FOOTREST Gulfstream's versatile and universal new 360-degree footrest.



WIRELESS CHARGING
Built-in super convenient the wireless charging will be available in early 2023.



USB INTERFACE
USB interface in the back of the armrest, which is convenient and practical.



66 FORWARD/BACKWARDBUTTON

Auxiliary button to help the technician move the customer's seat back/forward easily.





### REMOTE CONTROL AND MOVEMENT OF THE CHAIR.

Detailed and clear operating interface to achieve the orderly realization of various functions.



| (b)        | To start or Stop massage of the upper body.                                                 |
|------------|---------------------------------------------------------------------------------------------|
| Upper Back | The massage device mainly automatically covers your neck or shoulder.                       |
| Full Back  | The massage device works with various techniques in different body zone of your upper body. |
| Lower Back | The massage device mainly automatically covers your back and waist.                         |

| Manual<br>Massage<br>Mode |                 | Knead: Speed