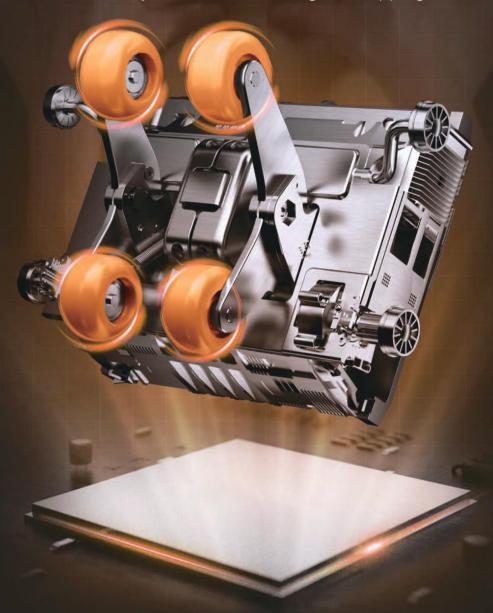

Introducing Gulfstream's most extravagant unit yet, Super Relax Spa 2 combines Elegance with the Universal Induction IDJET System.

An appealing shaped base with a sparkling glass bowl linked together with this amazing upscale all over body massage chair.

Bathing your customers in luxuriousness plus giving them peace of mind.

A wonderful experience for both client and technician.