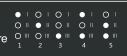

| • I    | OI   | OI    |
|--------|------|-------|
| O II   | • II | Оп    |
| ОШ     | ОШ   | • III |
| narrow | mid  | wide  |

اااہ Intensity For speed and massage treatment selection. Five intensity options are available. The indicators of Intensity are as follows (black stands for on)