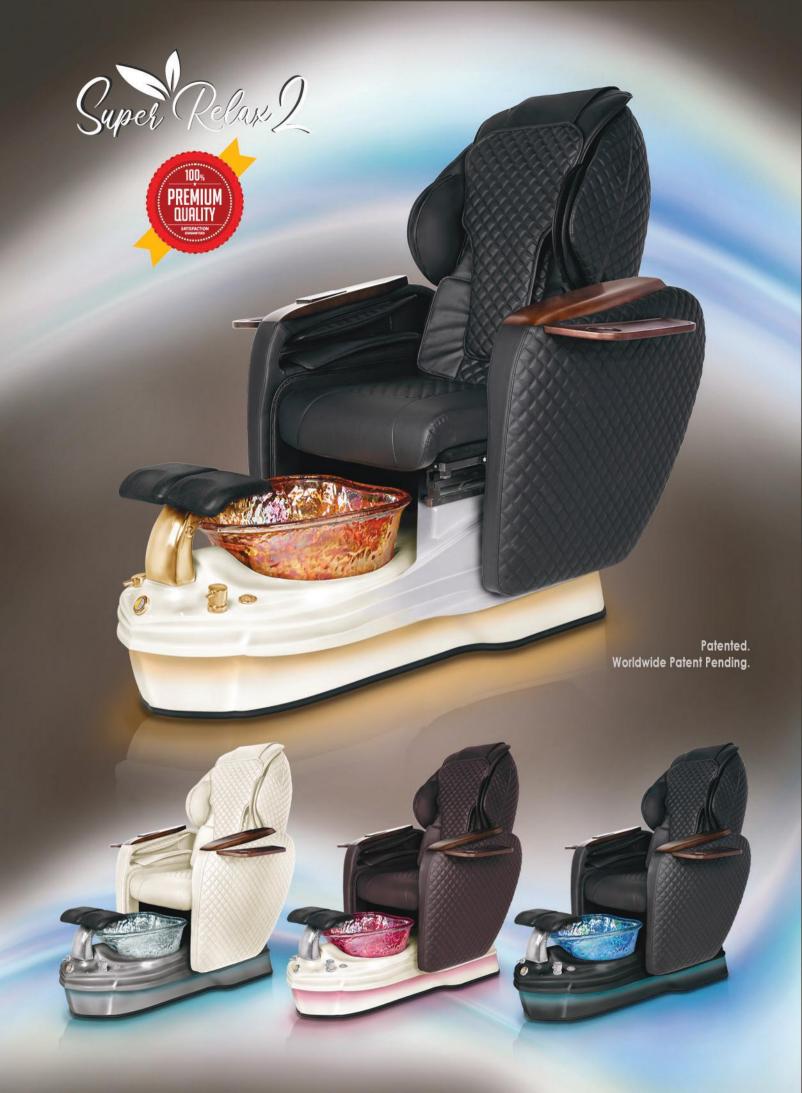

Introducing Gulfstream's most extravagant unit yet, Super Relax Spa 2 combines Elegance with the Universal Induction IDJET System.

An appealing shaped base with a sparkling glass bowl linked together with this amazing upscale all over body massage chair.

Bathing your customers in luxuriousness plus giving them peace of mind.

A wonderful experience for both client and technician.

It offers options according to your interest with its gold and chrome models.

Toll Free. 1.877.622.4853

www.gulfstreaminc.com

Patented.

Worldwide Patent Pending.