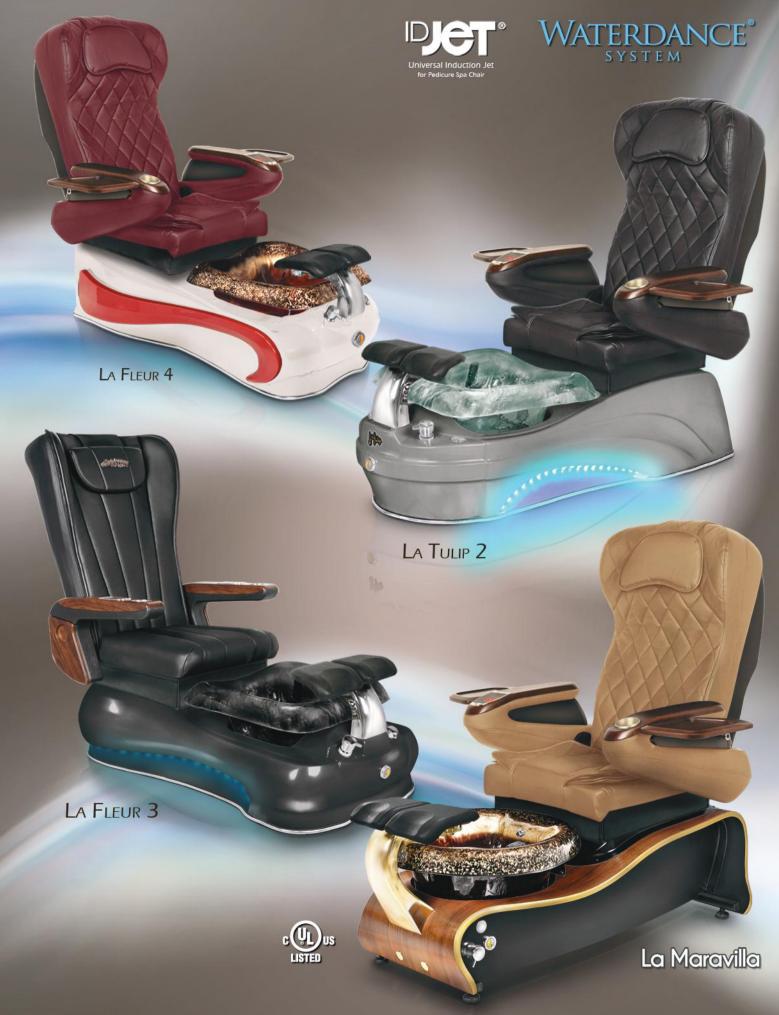

With 3 grades massage time is adjustable: 10, 20, and 30min. Default time: 20 minutes



Press this button continually and the seat frame will move forward, remove your finger and the movement will stop.

Press this button continually and the seat frame will move forward, remove your finger and the movement will stop.



Press this button continually and the seat frame will move forward, remove your finger and the movement will stop.

Press this button continually and the seat frame will move forward, remove your finger and the movement will stop.





Toll Free. 1.877.622.4853 www.gulfstreaminc.com IDJET®, Waterdance®, Gulfstream Inc.® are trademarks of Gulfstream Inc. All products are Patented. © 2022 All rights reserved. Design and Specifications are subject to change without notice.





Toll Free. 1.877.622.4853 www.gulfstreaminc.com IDJET®, Waterdance®, Gulfstream Inc.® are trademarks of Gulfstream Inc.
All products are Patented. © 2022 All rights reserved.
Design and Specifications are subject to change without notice.