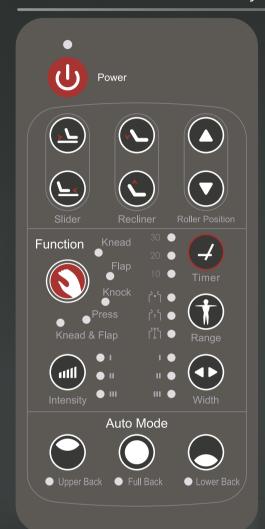

### REMOTE CONTROL AND MOVEMENT OF THE CHAIR.

Detailed and clear operating interface to achieve the orderly realization of various functions.

| (b)        | To start or Stop massage of the upper body.                                                 |
|------------|---------------------------------------------------------------------------------------------|
| Upper Back | The massage device mainly automatically covers your neck or shoulder.                       |
| Full Back  | The massage device works with various techniques in different body zone of your upper body. |
| Lower Back | The massage device mainly automatically covers your back and waist.                         |

| Manual<br>Massage<br>Mode |                 | Knead: Speed                                                                                                                                                       | See the buttons light. |  |
|---------------------------|-----------------|--------------------------------------------------------------------------------------------------------------------------------------------------------------------|------------------------|--|
|                           |                 | Flap: Speed, Width                                                                                                                                                 | See the buttons light. |  |
|                           |                 | Knead: & Flap: Speed                                                                                                                                               | See the buttons light. |  |
|                           |                 | Press: Speed, Width                                                                                                                                                | See the buttons light. |  |
|                           |                 | Knock: Speed, Width                                                                                                                                                | See the buttons light. |  |
| Backrest<br>Stretch       | Range           | Upper: Body (Overall) trip massage                                                                                                                                 | <u> </u>               |  |
|                           |                 | Small Area (Partial) trip massage                                                                                                                                  | <u>[</u> ]             |  |
|                           |                 | Fixed Position (Fixed) massage                                                                                                                                     | <u></u>                |  |
|                           |                 | When a fixed massage has been chosen, press this button to move the massage device upward to suit specific massage points. It is not available under auto state.   |                        |  |
|                           | Roller Position | When a fixed massage has been chosen, press this button to move the massage device downward to suit specific massage points. It is not available under auto state. |                        |  |

Width: when massage treatment of flapping, shiatsu, or knocking has been chosen, press this button to adjust the width of the massage hands, three options, are not available under the auto kneading state.

| • I    | OI   | OI    |
|--------|------|-------|
| O II   | • II | Оп    |
| ОШ     | ОШ   | • III |
| narrow | mid  | wide  |

اااہ Intensity For speed and massage treatment selection. Five intensity options are available. The indicators of Intensity are as follows (black stands for on)

With 3 grades massage time is adjustable: 10, 20, and 30min. Default time: 20 minutes

Press this button continually and the seat frame will move forward, remove your finger and the movement will stop.

Press this button continually and the seat frame will move forward, remove your finger and the movement will stop.