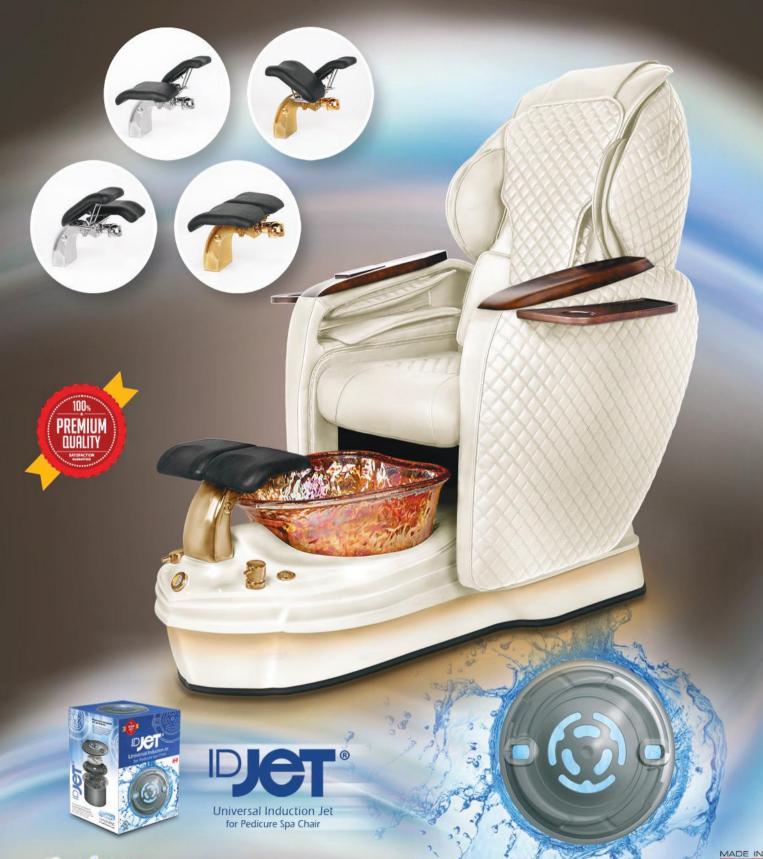

#### Introducing Gulfstreams versatile and universal new footrest.

Each pad can be lifted, turned and used in many different positions.

The revolutionary 360-degree footrest enhanced for the customers' satisfaction.

It offers options according to your interest with its gold and chrome models.

Toll Free. 1.877.622.4853

www.gulfstreaminc.com

Patented.

Worldwide Patent Pending.