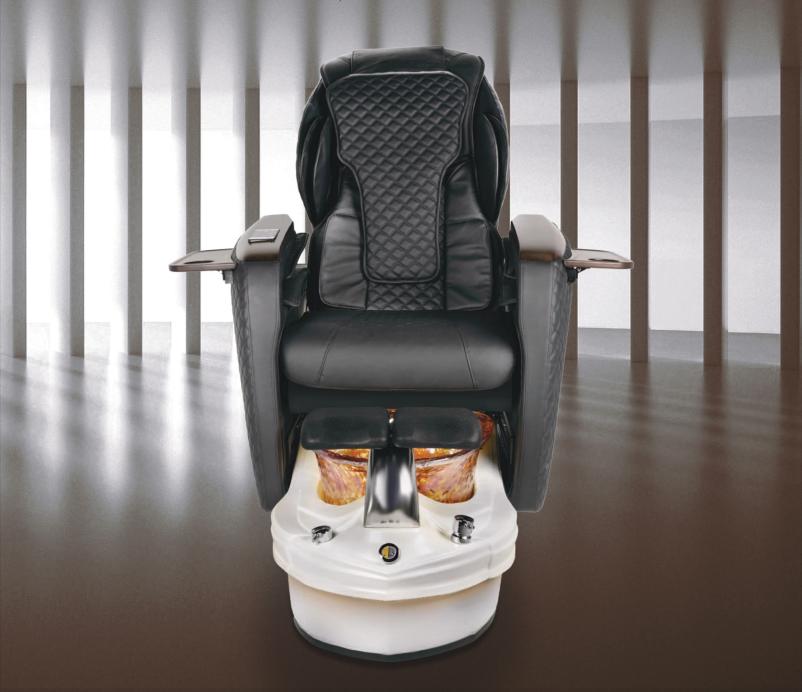

Introducing Gulfstream's most extravagant unit yet, Super Relax Spa 2 combines Elegance with the Universal Induction IDJET System.

An appealing shaped base with a sparkling glass bowl linked together with this amazing upscale all over body massage chair.

Bathing your customers in luxuriousness plus giving them peace of mind.

A wonderful experience for both client and technician.