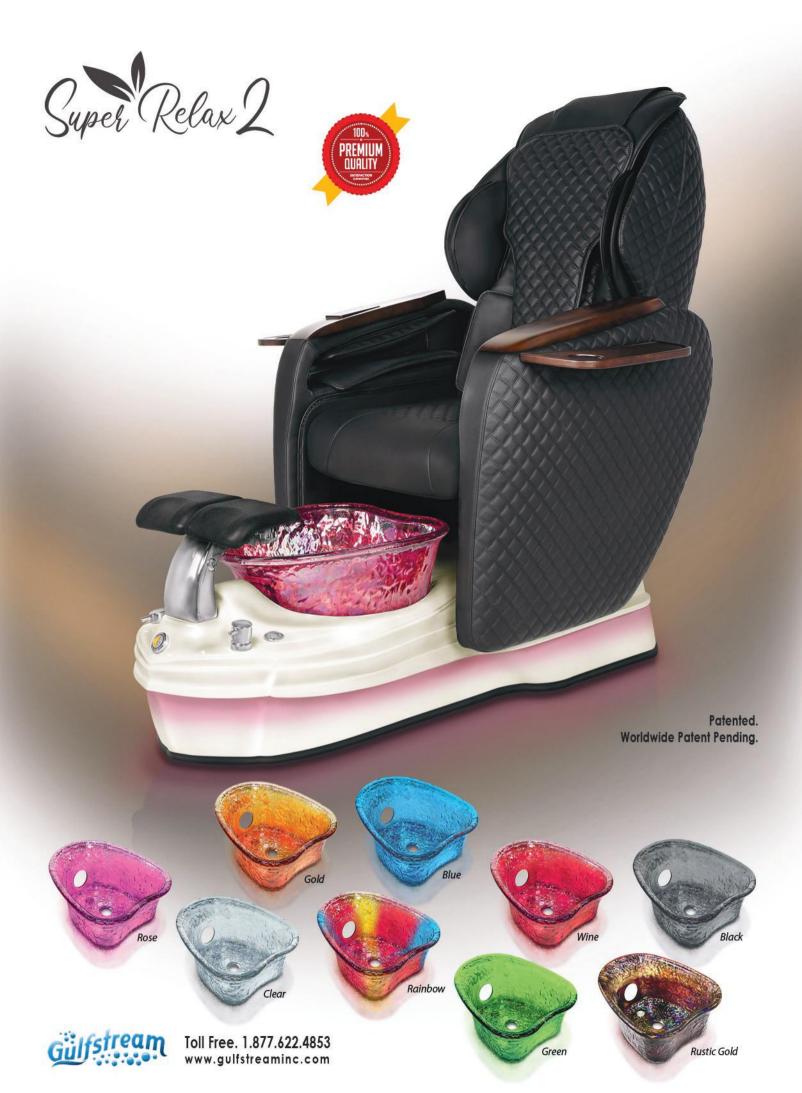

Introducing Gulfstream's most extravagant unit yet, Super Relax Spa 2 combines Elegance with the Universal Induction IDJET System.

An appealing shaped base with a sparkling glass bowl linked together with this amazing upscale all over body massage chair.

It offers options according to your interest with its gold and chrome models.

Toll Free. 1.877.622.4853

www.gulfstreaminc.com

Patented.

Worldwide Patent Pending.