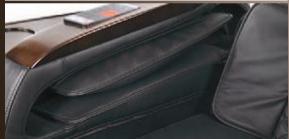

#### HUMAN VERTEBRAE TRACKING TECHNOLOGY

### OLD STYLE TRACKING

Only makes straight rail massage according to the given position. Does not fill the dorsal cavities of the body, and gives an uncomfortable feeling.



#### **HUMAN VERTEBRAE**

**CONTOURS TRACKING TECHNOLOGY** 

**BY GULFSTREAM** 

Combined with ergonomics design, fixed point massage. Help to maintain the "S" shape of the curve of human vertebrae. Relax the spine and relieve tense muscles.



- Innovatively integrating air suspension technology, promoting the upgrade of massage quality.
- Say goodbye to the rough massage feeling. Feel more flexible and more sensitive touch.
- More flexible tracking.
- Let the body genuinely enjoy the art of massage.

## FEATURES OF FUNCTIONAL POINTS

More Personalized Overall Design









**ARM AIRBAG**Full package massage experience.



360-DEGREE FOOTREST Gulfstream's versatile and universal new 360-degree footrest.



WIRELESS CHARGING
Built-in super convenient the wireless charging will be available in early 2023.



USB INTERFACE
USB interface in the back of the armrest, which is convenient and practical.



66 FORWARD/BACKWARDBUTTON

Auxiliary button to help the technician move the customer's seat back/forward easily.





### REMOTE CONTROL AND MOVEMENT OF THE CHAIR.

Detailed and clear operating interface to achieve the orderly realization of various functions.



| (b)        | To start or Stop massage of the upper body.                                                 |
|------------|--------------------------------------------------------------------------------