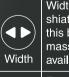

Width: when massage treatment of flapping, shiatsu, or knocking has been chosen, press this button to adjust the width of the massage hands, three options, are not available under the auto kneading state.